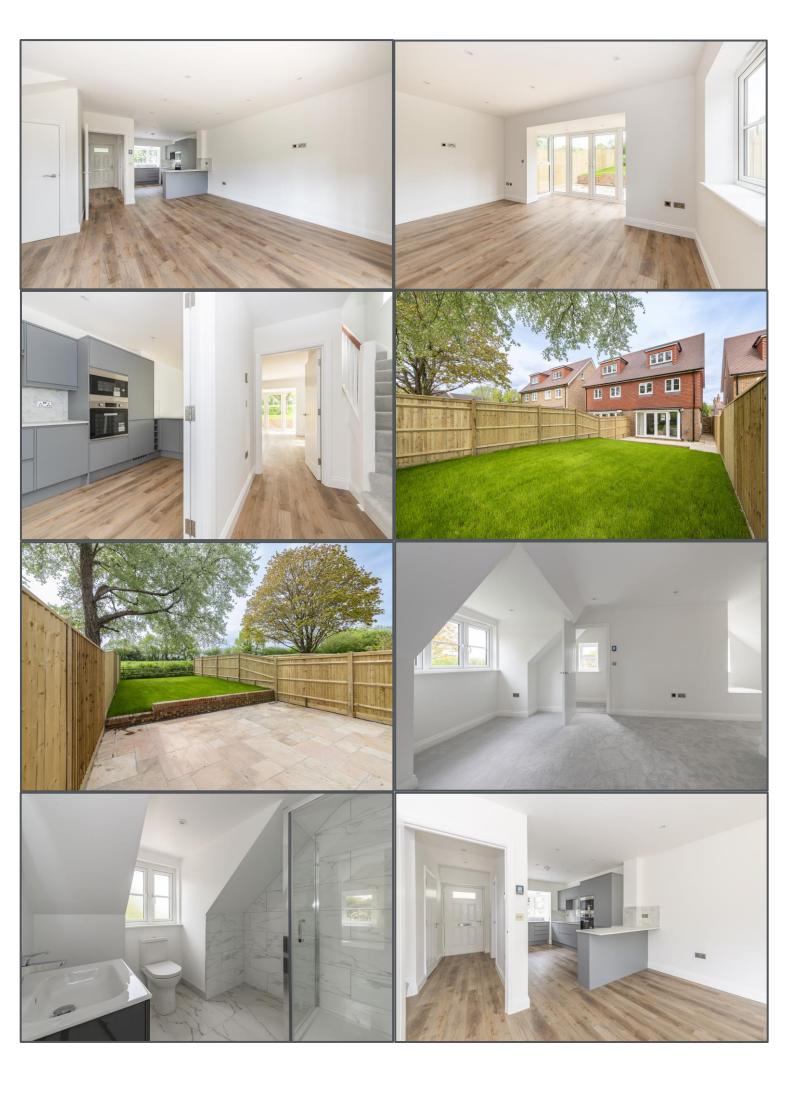

### Lewes Road, Halland, TN22 1RN

A unique opportunity to acquire a new build property in the sought after village of Halland, conveniently located by road to Uckfield, Haywards Heath, Lewes and Ringmer. The local pub, garden centre with cafe and shop are all a short walk away. This attractive family home provides excellent accommodation of over 1250sq ft and is sold with a private garden with stunning un interrupted views over open fields. Open plan living space with double doors leading onto a much larger than average Indian Sandstone terrace. Kitchen with fully integrated appliances including oven, separate built in microwave and grill, dishwasher, washer dryer, induction hob, fridge freezer. On the first floor you'll find the master bedroom with fully tiled wet room together with second bedroom/home office and family bathroom. Further double bedroom with en suite shower room on the second floor. This highly energy efficient house is fitted with an air source heat pump ensuring low bills and low Carbon emissions. Fibre Optic Broadband with Cat 6 cabling throughout guarantees super fast internet. Some further features include LED lighting, USB and ariel points, outside sockets, garden lighting etc All houses on the development come with two allocated parking bays and there is ample visitor parking. Each house has it's own dedicated car charging point. These houses are a must see house for anyone looking for a new build home with a high end finish in an idyllic location.