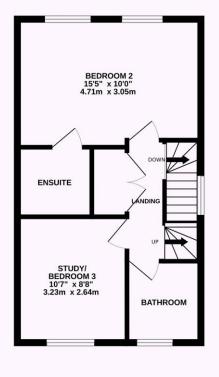

### Lewes Road, Halland, TN22 1RN

A unique opportunity to acquire a new build property in the sought after village of Halland, conveniently located by road to Uckfield, Haywards Heath, Lewes and Ringmer. The local pub, garden centre with cafe and shop are all a short walk away. This attractive family home provides excellent accommodation of over 1250sq ft and is sold with a private garden with stunning un interrupted views over open fields. Open plan living space with double doors leading onto a much larger than average Indian Sandstone terrace. Kitchen with fully integrated appliances including oven, separate built in microwave and grill, dishwasher, washer dryer, induction hob, fridge freezer. On the first floor you'll find the master bedroom with fully tiled wet room together with second bedroom/home office and family bathroom. Further double bedroom with en suite shower room on the second floor. This highly energy efficient house is fitted with an air source heat pump ensuring low bills and low Carbon emissions. Fibre Optic Broadband with Cat 6 cabling throughout guarantees super fast internet. Some further features include LED lighting, USB and ariel points, outside sockets, garden lighting etc All houses on the development come with two allocated parking bays and there is ample visitor parking. Each house has it's own dedicated car charging point. These houses are a must see house for anyone looking for a new build home with a high end finish in an idyllic location.

# Peter Oliver

TOTAL FLOOR AREA: 1259 sq.ft. (116.9 sq.m.) approx.

Whilst every attempt has been made to ensure the accuracy of the floorplan contained here, measurements of doors, windows, rooms and any other items are approximate and no responsibility is taken for any error, omission or mis-statement. This plan is for illustrative purposes only and should be used as such by any prospective purchaser. The services, systems and appliances shown have not been tested and no guarantee as to their operability or efficiency can be given.