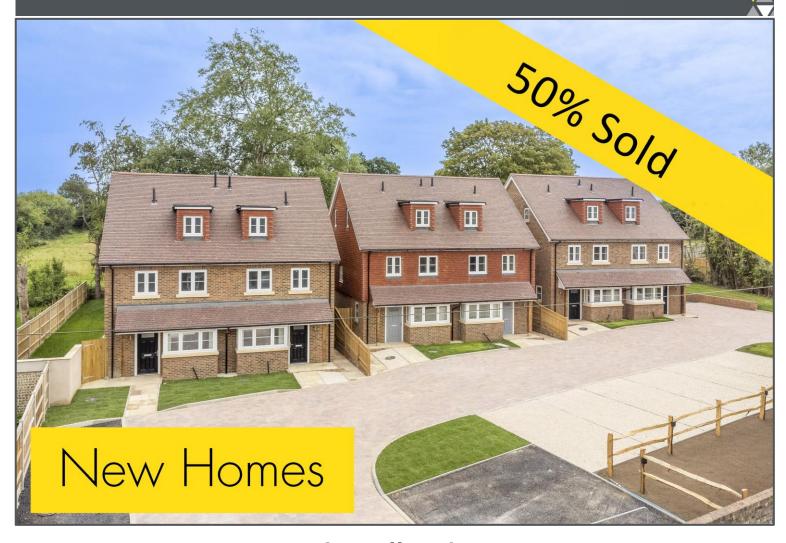

## Lewes Road, Halland, TN22 1RN

- Superb New Development
- 2/3 Double Bedrooms
- 3 Bathrooms with 2 Being En-Suite
- Over 1250 sq ft
- Sunny Rear Gardens With Uninterrupted
- Highly Energy Efficient

£450,000

### Lewes Road, Halland, TN22 1RN

A unique opportunity to acquire a new build property in the sought after village of Halland, conveniently located by road to Uckfield, Haywards Heath, Lewes and Ringmer. The local pub, garden centre with cafe and shop are all a short walk away. This attractive family home provides excellent accommodation of over 1250sq ft and is sold with a private garden with stunning un interrupted views over open fields. Open plan living space with double doors leading onto a much larger than average Indian Sandstone terrace. Kitchen with fully integrated appliances including oven, separate built in microwave and grill, dishwasher, washer dryer, induction hob, fridge freezer. On the first floor you'll find the master bedroom with fully tiled wet room together with second bedroom/home office and family bathroom. Further double bedroom with en suite shower room on the second floor. This highly energy efficient house is fitted with an air source heat pump ensuring low bills and low Carbon emissions. Fibre Optic Broadband with Cat 6 cabling throughout guarantees super fast internet. Some further features include LED lighting, USB and ariel points, outside sockets, garden lighting etc All houses on the development come with two allocated parking bays and there is ample visitor parking. Each house has it's own dedicated car charging point. These houses are a must see house for anyone looking for a new build home with a high end finish in an idyllic location.