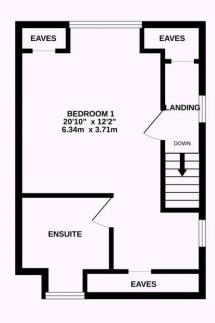

### Lewes Road, Halland, TN22 1RN

A unique opportunity to acquire a new build property in the sought after village of Halland, conveniently located by road to Uckfield, Haywards Heath, Lewes and Ringmer. The local pub, garden centre with cafe and shop are all a short walk away. This attractive family home provides excellent accommodation of over 1250sq ft and is sold with a private garden with stunning un interrupted views over open fields. Open plan living space with double doors leading onto a much larger than average Indian Sandstone terrace. Kitchen with fully integrated appliances including oven, separate built in microwave and grill, dishwasher, washer dryer, induction hob, fridge freezer. On the first floor you'll find the master bedroom with fully tiled wet room together with second bedroom/home office and family bathroom. Further double bedroom with en suite shower room on the second floor. This highly energy efficient house is fitted with an air source heat pump ensuring low bills and low Carbon emissions. Fibre Optic Broadband with Cat 6 cabling throughout guarantees super fast internet. Some further features include LED lighting, USB and ariel points, outside sockets, garden lighting etc All houses on the development come with two allocated parking bays and there is ample visitor parking. Each house has it's own dedicated car charging point. These houses are a must see house for anyone looking for a new build home with a high end finish in an idyllic location.

# Peter Oliver

TOTAL FLOOR AREA: 1259 sq.ft. (116.9 sq.m.) approx.

Whilst every attempt has been made to ensure the accuracy of the floorplan contained here, measurements of doors, windows, rooms and any other items are approximate and no responsibility is taken for any error, omission or mis-statement. This plan is for illustrative purposes only and should be used as such by any prospective purchaser. The services, systems and appliances shown have not been tested and no guarantee as to their operability or efficiency can be given.